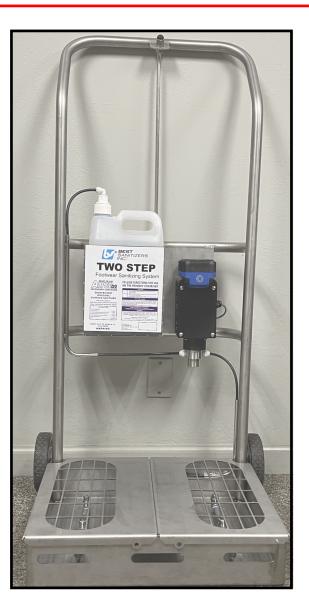

## **TWO STEP**

Portable Footwear Sanitizing System Applies Ready To Use Sanitizer To The Bottom OF Footwear Soles.

The easiest and quickest way to sanitize the soles of workers shoes before entering critical control areas.

Sturdy wheels and hand cart design make it easy to move to multiple locations

Completely self contained pumping system does not need external connections.

Safety Feed connection allows refilling of 1 gallon F style jug with larger bulk containers

## The Two Step Entryway Footwear Sanitizing System

The Two Step allows the worker to sanitize the bottoms of their footwear quickly & easily. Theres no need to install our system. It is completely self contained. Handy wheels make it simple to clean and reposition. No disassembly required for cleaning. Simply hose out and return to use location.